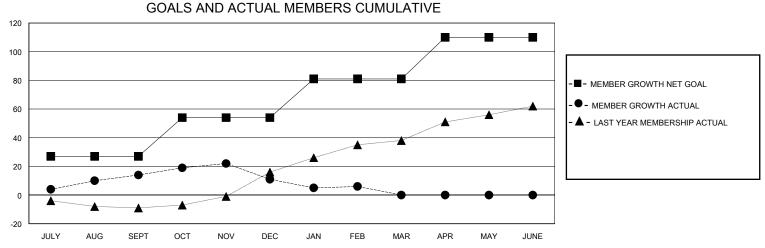

## District 39 W

Results as of: 2/29/2024

| GMT:          |               |             | GMT CA        |                       |                       |                         |                                                    |  |
|---------------|---------------|-------------|---------------|-----------------------|-----------------------|-------------------------|----------------------------------------------------|--|
|               | Club          | os          |               | Members               |                       |                         |                                                    |  |
|               | RESULTS FOR   | R 2023-2024 |               | RESULTS FOR 2023-2024 |                       |                         |                                                    |  |
| QUARTER       | NEW CLUB GOAL | NEW CLUBS   | DROPPED CLUBS | QUARTER MEMBI         | ER GROWTH NET<br>GOAL | MEMBER GROWTH<br>ACTUAL | DROPPED<br>MEMBERS ACTUAL<br>(including transfers) |  |
| JULY/AUG/SEPT | 0             | 0           | 0             | JULY/AUG/SEPT         | 27                    | 26                      | 11                                                 |  |
| OCT/NOV/DEC   | 0             | 0           | 0             | OCT/NOV/DEC           | 27                    | 23                      | 24                                                 |  |
| JAN/FEB/MAR   | 0             | 0           | 1             | JAN/FEB/MAR           | 27                    | 22                      | 27                                                 |  |
| APR/MAY/JUNE  | 1             | 0           | 0             | APR/MAY/JUNE          | 29                    | 0                       | 0                                                  |  |